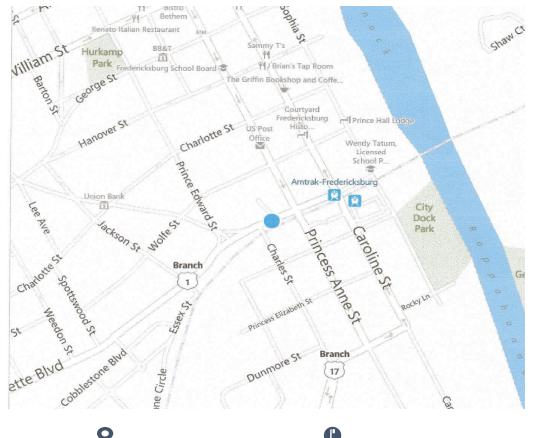

# <u>Directions to the Center for Family Counseling</u> 307 Lafayette Blvd., Suite 303 Fredericksburg, VA 22401

#### From Route 3:

- Eastbound Route 3 turn left on William Street; Westbound Route 3 turn right on William Street
- Make last right onto Lafayette Blvd/US-1-BR
- 307 Lafayette Boulevard is on the right.
- The Center for Family Counseling can be found in suite 303

#### From Route 1/Rt. 3:

- From VA-Rt. 3/Blue & Grey Pkwy
- Take US-1/Lafayette Blvd.
- Approximately 1.1 miles 307 Lafayette Blvd. is on the left
- The Center for Family Counseling can be found on the Third Floor

Limited parking can be found by the building. Street parking can be found all along Wolfe Street and Princess

Anne Street. There is a parking garage at Wolfe Street and Caroline Street (pay).